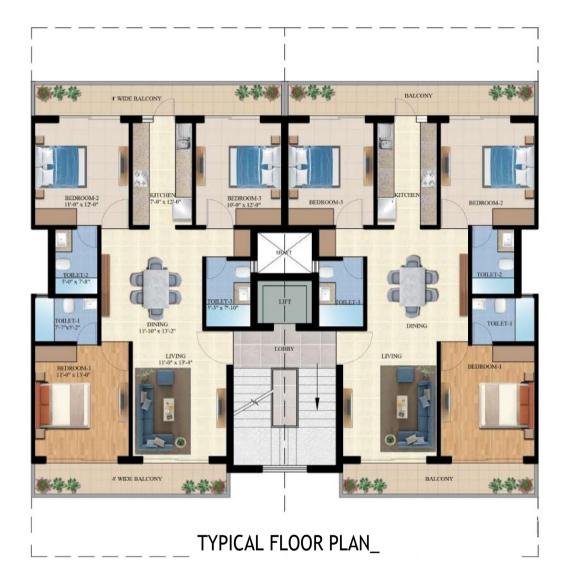

## **FLOORS**

STILT+4

1550 sqft

TYPICAL FLOOR PLAN

| Floors                    |                                                                                                                                                                                                                   |                                                                                                                                                                                                                                                                                                                                                          |                        |                                                                                                                                                                                                                                                                                                                                                                                                                                                                                                                                                                                                                                                                                                                                                                                                                                                                                                                                                                                                                                                                                                                                                                                                                                                                                                                                                                                                                                                                                                                                                                                                                                                                                                                                                                                                                                                                                                                                                                                                                                                                                                                              |
|---------------------------|-------------------------------------------------------------------------------------------------------------------------------------------------------------------------------------------------------------------|----------------------------------------------------------------------------------------------------------------------------------------------------------------------------------------------------------------------------------------------------------------------------------------------------------------------------------------------------------|------------------------|------------------------------------------------------------------------------------------------------------------------------------------------------------------------------------------------------------------------------------------------------------------------------------------------------------------------------------------------------------------------------------------------------------------------------------------------------------------------------------------------------------------------------------------------------------------------------------------------------------------------------------------------------------------------------------------------------------------------------------------------------------------------------------------------------------------------------------------------------------------------------------------------------------------------------------------------------------------------------------------------------------------------------------------------------------------------------------------------------------------------------------------------------------------------------------------------------------------------------------------------------------------------------------------------------------------------------------------------------------------------------------------------------------------------------------------------------------------------------------------------------------------------------------------------------------------------------------------------------------------------------------------------------------------------------------------------------------------------------------------------------------------------------------------------------------------------------------------------------------------------------------------------------------------------------------------------------------------------------------------------------------------------------------------------------------------------------------------------------------------------------|
| Floor Size                | UGF                                                                                                                                                                                                               | FF                                                                                                                                                                                                                                                                                                                                                       | SF                     | TF                                                                                                                                                                                                                                                                                                                                                                                                                                                                                                                                                                                                                                                                                                                                                                                                                                                                                                                                                                                                                                                                                                                                                                                                                                                                                                                                                                                                                                                                                                                                                                                                                                                                                                                                                                                                                                                                                                                                                                                                                                                                                                                           |
| 1550                      | 1,12,37,500                                                                                                                                                                                                       | 1,04,62,500                                                                                                                                                                                                                                                                                                                                              | 1,03,07,500            | 1,10,82,500                                                                                                                                                                                                                                                                                                                                                                                                                                                                                                                                                                                                                                                                                                                                                                                                                                                                                                                                                                                                                                                                                                                                                                                                                                                                                                                                                                                                                                                                                                                                                                                                                                                                                                                                                                                                                                                                                                                                                                                                                                                                                                                  |
| Price Per Sq. Ft. 7250    |                                                                                                                                                                                                                   | 6750                                                                                                                                                                                                                                                                                                                                                     | 6650                   | 7150                                                                                                                                                                                                                                                                                                                                                                                                                                                                                                                                                                                                                                                                                                                                                                                                                                                                                                                                                                                                                                                                                                                                                                                                                                                                                                                                                                                                                                                                                                                                                                                                                                                                                                                                                                                                                                                                                                                                                                                                                                                                                                                         |
| 1800                      | 1,30,50,000                                                                                                                                                                                                       | 1,21,50,000                                                                                                                                                                                                                                                                                                                                              | 1,19,70,000            | 1,28,70,000                                                                                                                                                                                                                                                                                                                                                                                                                                                                                                                                                                                                                                                                                                                                                                                                                                                                                                                                                                                                                                                                                                                                                                                                                                                                                                                                                                                                                                                                                                                                                                                                                                                                                                                                                                                                                                                                                                                                                                                                                                                                                                                  |
| er Sq. Ft.                | 7250                                                                                                                                                                                                              | 6750                                                                                                                                                                                                                                                                                                                                                     | 6650                   | 7150                                                                                                                                                                                                                                                                                                                                                                                                                                                                                                                                                                                                                                                                                                                                                                                                                                                                                                                                                                                                                                                                                                                                                                                                                                                                                                                                                                                                                                                                                                                                                                                                                                                                                                                                                                                                                                                                                                                                                                                                                                                                                                                         |
| 2225                      | 1,59,08,750                                                                                                                                                                                                       | 1,46,85,000                                                                                                                                                                                                                                                                                                                                              | 1,44,62,500            | 1,56,86,250                                                                                                                                                                                                                                                                                                                                                                                                                                                                                                                                                                                                                                                                                                                                                                                                                                                                                                                                                                                                                                                                                                                                                                                                                                                                                                                                                                                                                                                                                                                                                                                                                                                                                                                                                                                                                                                                                                                                                                                                                                                                                                                  |
| er Sq. Ft.                | 7150                                                                                                                                                                                                              | 6600                                                                                                                                                                                                                                                                                                                                                     | 6500                   | 7050                                                                                                                                                                                                                                                                                                                                                                                                                                                                                                                                                                                                                                                                                                                                                                                                                                                                                                                                                                                                                                                                                                                                                                                                                                                                                                                                                                                                                                                                                                                                                                                                                                                                                                                                                                                                                                                                                                                                                                                                                                                                                                                         |
|                           |                                                                                                                                                                                                                   | Payment Plan                                                                                                                                                                                                                                                                                                                                             |                        |                                                                                                                                                                                                                                                                                                                                                                                                                                                                                                                                                                                                                                                                                                                                                                                                                                                                                                                                                                                                                                                                                                                                                                                                                                                                                                                                                                                                                                                                                                                                                                                                                                                                                                                                                                                                                                                                                                                                                                                                                                                                                                                              |
| Booking Amount            |                                                                                                                                                                                                                   | 5/6/7 L                                                                                                                                                                                                                                                                                                                                                  |                        |                                                                                                                                                                                                                                                                                                                                                                                                                                                                                                                                                                                                                                                                                                                                                                                                                                                                                                                                                                                                                                                                                                                                                                                                                                                                                                                                                                                                                                                                                                                                                                                                                                                                                                                                                                                                                                                                                                                                                                                                                                                                                                                              |
| Within 20 Days of Booking |                                                                                                                                                                                                                   | 20% of BSP less Booking Amount                                                                                                                                                                                                                                                                                                                           |                        |                                                                                                                                                                                                                                                                                                                                                                                                                                                                                                                                                                                                                                                                                                                                                                                                                                                                                                                                                                                                                                                                                                                                                                                                                                                                                                                                                                                                                                                                                                                                                                                                                                                                                                                                                                                                                                                                                                                                                                                                                                                                                                                              |
| On allotment              |                                                                                                                                                                                                                   | 10% of BSP                                                                                                                                                                                                                                                                                                                                               |                        |                                                                                                                                                                                                                                                                                                                                                                                                                                                                                                                                                                                                                                                                                                                                                                                                                                                                                                                                                                                                                                                                                                                                                                                                                                                                                                                                                                                                                                                                                                                                                                                                                                                                                                                                                                                                                                                                                                                                                                                                                                                                                                                              |
| On start of Construction  |                                                                                                                                                                                                                   | 10% of BSP                                                                                                                                                                                                                                                                                                                                               |                        |                                                                                                                                                                                                                                                                                                                                                                                                                                                                                                                                                                                                                                                                                                                                                                                                                                                                                                                                                                                                                                                                                                                                                                                                                                                                                                                                                                                                                                                                                                                                                                                                                                                                                                                                                                                                                                                                                                                                                                                                                                                                                                                              |
| On 1st floor slab         |                                                                                                                                                                                                                   | 10% of BSP                                                                                                                                                                                                                                                                                                                                               |                        |                                                                                                                                                                                                                                                                                                                                                                                                                                                                                                                                                                                                                                                                                                                                                                                                                                                                                                                                                                                                                                                                                                                                                                                                                                                                                                                                                                                                                                                                                                                                                                                                                                                                                                                                                                                                                                                                                                                                                                                                                                                                                                                              |
| On 2nd Floor Slab         |                                                                                                                                                                                                                   | 10% of BSP                                                                                                                                                                                                                                                                                                                                               |                        |                                                                                                                                                                                                                                                                                                                                                                                                                                                                                                                                                                                                                                                                                                                                                                                                                                                                                                                                                                                                                                                                                                                                                                                                                                                                                                                                                                                                                                                                                                                                                                                                                                                                                                                                                                                                                                                                                                                                                                                                                                                                                                                              |
| On top Floor Salb         |                                                                                                                                                                                                                   | 10% of BSP                                                                                                                                                                                                                                                                                                                                               |                        |                                                                                                                                                                                                                                                                                                                                                                                                                                                                                                                                                                                                                                                                                                                                                                                                                                                                                                                                                                                                                                                                                                                                                                                                                                                                                                                                                                                                                                                                                                                                                                                                                                                                                                                                                                                                                                                                                                                                                                                                                                                                                                                              |
| On Completion of Flooring |                                                                                                                                                                                                                   | 10% of BSP                                                                                                                                                                                                                                                                                                                                               |                        |                                                                                                                                                                                                                                                                                                                                                                                                                                                                                                                                                                                                                                                                                                                                                                                                                                                                                                                                                                                                                                                                                                                                                                                                                                                                                                                                                                                                                                                                                                                                                                                                                                                                                                                                                                                                                                                                                                                                                                                                                                                                                                                              |
| On Completion of Services |                                                                                                                                                                                                                   | 10% of BSP                                                                                                                                                                                                                                                                                                                                               |                        |                                                                                                                                                                                                                                                                                                                                                                                                                                                                                                                                                                                                                                                                                                                                                                                                                                                                                                                                                                                                                                                                                                                                                                                                                                                                                                                                                                                                                                                                                                                                                                                                                                                                                                                                                                                                                                                                                                                                                                                                                                                                                                                              |
| On Offer of Possession    |                                                                                                                                                                                                                   | 10% of BSP                                                                                                                                                                                                                                                                                                                                               |                        |                                                                                                                                                                                                                                                                                                                                                                                                                                                                                                                                                                                                                                                                                                                                                                                                                                                                                                                                                                                                                                                                                                                                                                                                                                                                                                                                                                                                                                                                                                                                                                                                                                                                                                                                                                                                                                                                                                                                                                                                                                                                                                                              |
| Addition                  | nal Charges like Club                                                                                                                                                                                             | ,Car Parking,EDC,IBM                                                                                                                                                                                                                                                                                                                                     | IS,Power Backup instt. |                                                                                                                                                                                                                                                                                                                                                                                                                                                                                                                                                                                                                                                                                                                                                                                                                                                                                                                                                                                                                                                                                                                                                                                                                                                                                                                                                                                                                                                                                                                                                                                                                                                                                                                                                                                                                                                                                                                                                                                                                                                                                                                              |
|                           |                                                                                                                                                                                                                   |                                                                                                                                                                                                                                                                                                                                                          | •                      |                                                                                                                                                                                                                                                                                                                                                                                                                                                                                                                                                                                                                                                                                                                                                                                                                                                                                                                                                                                                                                                                                                                                                                                                                                                                                                                                                                                                                                                                                                                                                                                                                                                                                                                                                                                                                                                                                                                                                                                                                                                                                                                              |
|                           |                                                                                                                                                                                                                   |                                                                                                                                                                                                                                                                                                                                                          |                        |                                                                                                                                                                                                                                                                                                                                                                                                                                                                                                                                                                                                                                                                                                                                                                                                                                                                                                                                                                                                                                                                                                                                                                                                                                                                                                                                                                                                                                                                                                                                                                                                                                                                                                                                                                                                                                                                                                                                                                                                                                                                                                                              |
|                           | 1550 Per Sq. Ft.  1800 Per Sq. Ft.  2225 Per Sq. Ft.  Booking Amo Vithin 20 Days of On allotmer On start of Const On 1st floor s On 2nd Floor s On 2nd Floor s On Completion of On Completion of On Offer of Poss | 1550 1,12,37,500 Per Sq. Ft. 7250  1800 1,30,50,000 Per Sq. Ft. 7250  2225 1,59,08,750 Per Sq. Ft. 7150  Booking Amount Vithin 20 Days of Booking On allotment On start of Construction On 1st floor slab On 2nd Floor Slab On top Floor Salb On Completion of Flooring On Completion of Services On Offer of Possession  • Additional Charges like Club | Floor Size             | Floor Size   UGF   FF   SF   1550   1,12,37,500   1,04,62,500   1,03,07,500   1,03,07,500   1,03,07,500   1,03,07,500   1,03,07,500   1,03,07,500   1,03,07,500   1,03,07,500   1,03,07,500   1,03,07,500   1,03,07,500   1,03,07,500   1,03,07,500   1,03,07,500   1,03,07,500   1,03,07,500   1,03,07,500   1,03,07,500   1,03,07,500   1,03,07,000   1,19,70,000   1,19,70,000   1,19,70,000   1,19,70,000   1,19,70,000   1,19,70,000   1,19,70,000   1,19,70,000   1,19,70,000   1,19,70,000   1,19,70,000   1,19,70,000   1,19,70,000   1,19,70,000   1,19,70,000   1,19,70,000   1,19,70,000   1,19,70,000   1,19,70,000   1,19,70,000   1,19,70,000   1,19,70,000   1,19,70,000   1,19,70,000   1,19,70,000   1,19,70,000   1,19,70,000   1,19,70,000   1,19,70,000   1,19,70,000   1,19,70,000   1,19,70,000   1,19,70,000   1,19,70,000   1,19,70,000   1,19,70,000   1,19,70,000   1,19,70,000   1,19,70,000   1,19,70,000   1,19,70,000   1,19,70,000   1,19,70,000   1,19,70,000   1,19,70,000   1,19,70,000   1,19,70,000   1,19,70,000   1,19,70,000   1,19,70,000   1,19,70,000   1,19,70,000   1,19,70,000   1,19,70,000   1,19,70,000   1,19,70,000   1,19,70,000   1,19,70,000   1,19,70,000   1,19,70,000   1,19,70,000   1,19,70,000   1,19,70,000   1,19,70,000   1,19,70,000   1,19,70,000   1,19,70,000   1,19,70,000   1,19,70,000   1,19,70,000   1,19,70,000   1,19,70,000   1,19,70,000   1,19,70,000   1,19,70,000   1,19,70,000   1,19,70,000   1,19,70,000   1,19,70,000   1,19,70,000   1,19,70,000   1,19,70,000   1,19,70,000   1,19,70,000   1,19,70,000   1,19,70,000   1,19,70,000   1,19,70,000   1,19,70,000   1,19,70,000   1,19,70,000   1,19,70,000   1,19,70,000   1,19,70,000   1,19,70,000   1,19,70,000   1,19,70,000   1,19,70,000   1,19,70,000   1,19,70,000   1,19,70,000   1,19,70,000   1,19,70,000   1,19,70,000   1,19,70,000   1,19,70,000   1,19,70,000   1,19,70,000   1,19,70,000   1,19,70,000   1,19,70,000   1,19,70,000   1,19,70,000   1,19,70,000   1,19,70,000   1,19,70,000   1,19,70,000   1,19,70,000   1,19,70,000   1,19,70,000   1,19,70,000   1,19,7 |