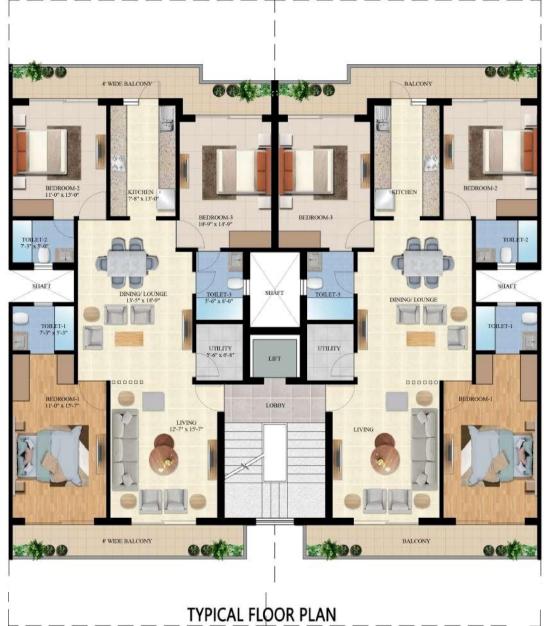

## **FLOORS**

STILT+4

1550 sqft

TYPICAL FLOOR PLAN

| Floors                    |                                                                                                                                                                                                                   |                                                                                                                                                                                                                                                                                                                                                          |                        |                                                                                                                                                                                                                                                                                                                                                                                                                                                                                                                                                                                                                                                                                                                                                                                                                                                                                                                                                                                                                                                                                                                                                                                                                                                                                                                                                                                                                                                                                                                                                                                                                                                                                                                                                                                                                                                                                                                                                                                                                                                                                                                              |
|---------------------------|-------------------------------------------------------------------------------------------------------------------------------------------------------------------------------------------------------------------|----------------------------------------------------------------------------------------------------------------------------------------------------------------------------------------------------------------------------------------------------------------------------------------------------------------------------------------------------------|------------------------|------------------------------------------------------------------------------------------------------------------------------------------------------------------------------------------------------------------------------------------------------------------------------------------------------------------------------------------------------------------------------------------------------------------------------------------------------------------------------------------------------------------------------------------------------------------------------------------------------------------------------------------------------------------------------------------------------------------------------------------------------------------------------------------------------------------------------------------------------------------------------------------------------------------------------------------------------------------------------------------------------------------------------------------------------------------------------------------------------------------------------------------------------------------------------------------------------------------------------------------------------------------------------------------------------------------------------------------------------------------------------------------------------------------------------------------------------------------------------------------------------------------------------------------------------------------------------------------------------------------------------------------------------------------------------------------------------------------------------------------------------------------------------------------------------------------------------------------------------------------------------------------------------------------------------------------------------------------------------------------------------------------------------------------------------------------------------------------------------------------------------|
| Floor Size                | UGF                                                                                                                                                                                                               | FF                                                                                                                                                                                                                                                                                                                                                       | SF                     | TF                                                                                                                                                                                                                                                                                                                                                                                                                                                                                                                                                                                                                                                                                                                                                                                                                                                                                                                                                                                                                                                                                                                                                                                                                                                                                                                                                                                                                                                                                                                                                                                                                                                                                                                                                                                                                                                                                                                                                                                                                                                                                                                           |
| 1550                      | 1,12,37,500                                                                                                                                                                                                       | 1,04,62,500                                                                                                                                                                                                                                                                                                                                              | 1,03,07,500            | 1,10,82,500                                                                                                                                                                                                                                                                                                                                                                                                                                                                                                                                                                                                                                                                                                                                                                                                                                                                                                                                                                                                                                                                                                                                                                                                                                                                                                                                                                                                                                                                                                                                                                                                                                                                                                                                                                                                                                                                                                                                                                                                                                                                                                                  |
| Price Per Sq. Ft. 7250    |                                                                                                                                                                                                                   | 6750                                                                                                                                                                                                                                                                                                                                                     | 6650                   | 7150                                                                                                                                                                                                                                                                                                                                                                                                                                                                                                                                                                                                                                                                                                                                                                                                                                                                                                                                                                                                                                                                                                                                                                                                                                                                                                                                                                                                                                                                                                                                                                                                                                                                                                                                                                                                                                                                                                                                                                                                                                                                                                                         |
| 1800                      | 1,30,50,000                                                                                                                                                                                                       | 1,21,50,000                                                                                                                                                                                                                                                                                                                                              | 1,19,70,000            | 1,28,70,000                                                                                                                                                                                                                                                                                                                                                                                                                                                                                                                                                                                                                                                                                                                                                                                                                                                                                                                                                                                                                                                                                                                                                                                                                                                                                                                                                                                                                                                                                                                                                                                                                                                                                                                                                                                                                                                                                                                                                                                                                                                                                                                  |
| er Sq. Ft.                | 7250                                                                                                                                                                                                              | 6750                                                                                                                                                                                                                                                                                                                                                     | 6650                   | 7150                                                                                                                                                                                                                                                                                                                                                                                                                                                                                                                                                                                                                                                                                                                                                                                                                                                                                                                                                                                                                                                                                                                                                                                                                                                                                                                                                                                                                                                                                                                                                                                                                                                                                                                                                                                                                                                                                                                                                                                                                                                                                                                         |
| 2225                      | 1,59,08,750                                                                                                                                                                                                       | 1,46,85,000                                                                                                                                                                                                                                                                                                                                              | 1,44,62,500            | 1,56,86,250                                                                                                                                                                                                                                                                                                                                                                                                                                                                                                                                                                                                                                                                                                                                                                                                                                                                                                                                                                                                                                                                                                                                                                                                                                                                                                                                                                                                                                                                                                                                                                                                                                                                                                                                                                                                                                                                                                                                                                                                                                                                                                                  |
| er Sq. Ft.                | 7150                                                                                                                                                                                                              | 6600                                                                                                                                                                                                                                                                                                                                                     | 6500                   | 7050                                                                                                                                                                                                                                                                                                                                                                                                                                                                                                                                                                                                                                                                                                                                                                                                                                                                                                                                                                                                                                                                                                                                                                                                                                                                                                                                                                                                                                                                                                                                                                                                                                                                                                                                                                                                                                                                                                                                                                                                                                                                                                                         |
|                           |                                                                                                                                                                                                                   | Payment Plan                                                                                                                                                                                                                                                                                                                                             |                        |                                                                                                                                                                                                                                                                                                                                                                                                                                                                                                                                                                                                                                                                                                                                                                                                                                                                                                                                                                                                                                                                                                                                                                                                                                                                                                                                                                                                                                                                                                                                                                                                                                                                                                                                                                                                                                                                                                                                                                                                                                                                                                                              |
| Booking Amount            |                                                                                                                                                                                                                   | 5/6/7 L                                                                                                                                                                                                                                                                                                                                                  |                        |                                                                                                                                                                                                                                                                                                                                                                                                                                                                                                                                                                                                                                                                                                                                                                                                                                                                                                                                                                                                                                                                                                                                                                                                                                                                                                                                                                                                                                                                                                                                                                                                                                                                                                                                                                                                                                                                                                                                                                                                                                                                                                                              |
| Within 20 Days of Booking |                                                                                                                                                                                                                   | 20% of BSP less Booking Amount                                                                                                                                                                                                                                                                                                                           |                        |                                                                                                                                                                                                                                                                                                                                                                                                                                                                                                                                                                                                                                                                                                                                                                                                                                                                                                                                                                                                                                                                                                                                                                                                                                                                                                                                                                                                                                                                                                                                                                                                                                                                                                                                                                                                                                                                                                                                                                                                                                                                                                                              |
| On allotment              |                                                                                                                                                                                                                   | 10% of BSP                                                                                                                                                                                                                                                                                                                                               |                        |                                                                                                                                                                                                                                                                                                                                                                                                                                                                                                                                                                                                                                                                                                                                                                                                                                                                                                                                                                                                                                                                                                                                                                                                                                                                                                                                                                                                                                                                                                                                                                                                                                                                                                                                                                                                                                                                                                                                                                                                                                                                                                                              |
| On start of Construction  |                                                                                                                                                                                                                   | 10% of BSP                                                                                                                                                                                                                                                                                                                                               |                        |                                                                                                                                                                                                                                                                                                                                                                                                                                                                                                                                                                                                                                                                                                                                                                                                                                                                                                                                                                                                                                                                                                                                                                                                                                                                                                                                                                                                                                                                                                                                                                                                                                                                                                                                                                                                                                                                                                                                                                                                                                                                                                                              |
| On 1st floor slab         |                                                                                                                                                                                                                   | 10% of BSP                                                                                                                                                                                                                                                                                                                                               |                        |                                                                                                                                                                                                                                                                                                                                                                                                                                                                                                                                                                                                                                                                                                                                                                                                                                                                                                                                                                                                                                                                                                                                                                                                                                                                                                                                                                                                                                                                                                                                                                                                                                                                                                                                                                                                                                                                                                                                                                                                                                                                                                                              |
| On 2nd Floor Slab         |                                                                                                                                                                                                                   | 10% of BSP                                                                                                                                                                                                                                                                                                                                               |                        |                                                                                                                                                                                                                                                                                                                                                                                                                                                                                                                                                                                                                                                                                                                                                                                                                                                                                                                                                                                                                                                                                                                                                                                                                                                                                                                                                                                                                                                                                                                                                                                                                                                                                                                                                                                                                                                                                                                                                                                                                                                                                                                              |
| On top Floor Salb         |                                                                                                                                                                                                                   | 10% of BSP                                                                                                                                                                                                                                                                                                                                               |                        |                                                                                                                                                                                                                                                                                                                                                                                                                                                                                                                                                                                                                                                                                                                                                                                                                                                                                                                                                                                                                                                                                                                                                                                                                                                                                                                                                                                                                                                                                                                                                                                                                                                                                                                                                                                                                                                                                                                                                                                                                                                                                                                              |
| On Completion of Flooring |                                                                                                                                                                                                                   | 10% of BSP                                                                                                                                                                                                                                                                                                                                               |                        |                                                                                                                                                                                                                                                                                                                                                                                                                                                                                                                                                                                                                                                                                                                                                                                                                                                                                                                                                                                                                                                                                                                                                                                                                                                                                                                                                                                                                                                                                                                                                                                                                                                                                                                                                                                                                                                                                                                                                                                                                                                                                                                              |
| On Completion of Services |                                                                                                                                                                                                                   | 10% of BSP                                                                                                                                                                                                                                                                                                                                               |                        |                                                                                                                                                                                                                                                                                                                                                                                                                                                                                                                                                                                                                                                                                                                                                                                                                                                                                                                                                                                                                                                                                                                                                                                                                                                                                                                                                                                                                                                                                                                                                                                                                                                                                                                                                                                                                                                                                                                                                                                                                                                                                                                              |
| On Offer of Possession    |                                                                                                                                                                                                                   | 10% of BSP                                                                                                                                                                                                                                                                                                                                               |                        |                                                                                                                                                                                                                                                                                                                                                                                                                                                                                                                                                                                                                                                                                                                                                                                                                                                                                                                                                                                                                                                                                                                                                                                                                                                                                                                                                                                                                                                                                                                                                                                                                                                                                                                                                                                                                                                                                                                                                                                                                                                                                                                              |
| Addition                  | nal Charges like Club                                                                                                                                                                                             | ,Car Parking,EDC,IBM                                                                                                                                                                                                                                                                                                                                     | IS,Power Backup instt. |                                                                                                                                                                                                                                                                                                                                                                                                                                                                                                                                                                                                                                                                                                                                                                                                                                                                                                                                                                                                                                                                                                                                                                                                                                                                                                                                                                                                                                                                                                                                                                                                                                                                                                                                                                                                                                                                                                                                                                                                                                                                                                                              |
|                           |                                                                                                                                                                                                                   |                                                                                                                                                                                                                                                                                                                                                          | •                      |                                                                                                                                                                                                                                                                                                                                                                                                                                                                                                                                                                                                                                                                                                                                                                                                                                                                                                                                                                                                                                                                                                                                                                                                                                                                                                                                                                                                                                                                                                                                                                                                                                                                                                                                                                                                                                                                                                                                                                                                                                                                                                                              |
|                           |                                                                                                                                                                                                                   |                                                                                                                                                                                                                                                                                                                                                          |                        |                                                                                                                                                                                                                                                                                                                                                                                                                                                                                                                                                                                                                                                                                                                                                                                                                                                                                                                                                                                                                                                                                                                                                                                                                                                                                                                                                                                                                                                                                                                                                                                                                                                                                                                                                                                                                                                                                                                                                                                                                                                                                                                              |
|                           | 1550 Per Sq. Ft.  1800 Per Sq. Ft.  2225 Per Sq. Ft.  Booking Amo Vithin 20 Days of On allotmer On start of Const On 1st floor s On 2nd Floor s On 2nd Floor s On Completion of On Completion of On Offer of Poss | 1550 1,12,37,500 Per Sq. Ft. 7250  1800 1,30,50,000 Per Sq. Ft. 7250  2225 1,59,08,750 Per Sq. Ft. 7150  Booking Amount Vithin 20 Days of Booking On allotment On start of Construction On 1st floor slab On 2nd Floor Slab On top Floor Salb On Completion of Flooring On Completion of Services On Offer of Possession  • Additional Charges like Club | Floor Size             | Floor Size   UGF   FF   SF   1550   1,12,37,500   1,04,62,500   1,03,07,500   1,03,07,500   1,03,07,500   1,03,07,500   1,03,07,500   1,03,07,500   1,03,07,500   1,03,07,500   1,03,07,500   1,03,07,500   1,03,07,500   1,03,07,500   1,03,07,500   1,03,07,500   1,03,07,500   1,03,07,500   1,03,07,500   1,03,07,500   1,03,07,500   1,03,07,000   1,19,70,000   1,19,70,000   1,19,70,000   1,19,70,000   1,19,70,000   1,19,70,000   1,19,70,000   1,19,70,000   1,19,70,000   1,19,70,000   1,19,70,000   1,19,70,000   1,19,70,000   1,19,70,000   1,19,70,000   1,19,70,000   1,19,70,000   1,19,70,000   1,19,70,000   1,19,70,000   1,19,70,000   1,19,70,000   1,19,70,000   1,19,70,000   1,19,70,000   1,19,70,000   1,19,70,000   1,19,70,000   1,19,70,000   1,19,70,000   1,19,70,000   1,19,70,000   1,19,70,000   1,19,70,000   1,19,70,000   1,19,70,000   1,19,70,000   1,19,70,000   1,19,70,000   1,19,70,000   1,19,70,000   1,19,70,000   1,19,70,000   1,19,70,000   1,19,70,000   1,19,70,000   1,19,70,000   1,19,70,000   1,19,70,000   1,19,70,000   1,19,70,000   1,19,70,000   1,19,70,000   1,19,70,000   1,19,70,000   1,19,70,000   1,19,70,000   1,19,70,000   1,19,70,000   1,19,70,000   1,19,70,000   1,19,70,000   1,19,70,000   1,19,70,000   1,19,70,000   1,19,70,000   1,19,70,000   1,19,70,000   1,19,70,000   1,19,70,000   1,19,70,000   1,19,70,000   1,19,70,000   1,19,70,000   1,19,70,000   1,19,70,000   1,19,70,000   1,19,70,000   1,19,70,000   1,19,70,000   1,19,70,000   1,19,70,000   1,19,70,000   1,19,70,000   1,19,70,000   1,19,70,000   1,19,70,000   1,19,70,000   1,19,70,000   1,19,70,000   1,19,70,000   1,19,70,000   1,19,70,000   1,19,70,000   1,19,70,000   1,19,70,000   1,19,70,000   1,19,70,000   1,19,70,000   1,19,70,000   1,19,70,000   1,19,70,000   1,19,70,000   1,19,70,000   1,19,70,000   1,19,70,000   1,19,70,000   1,19,70,000   1,19,70,000   1,19,70,000   1,19,70,000   1,19,70,000   1,19,70,000   1,19,70,000   1,19,70,000   1,19,70,000   1,19,70,000   1,19,70,000   1,19,70,000   1,19,70,000   1,19,70,000   1,19,7 |