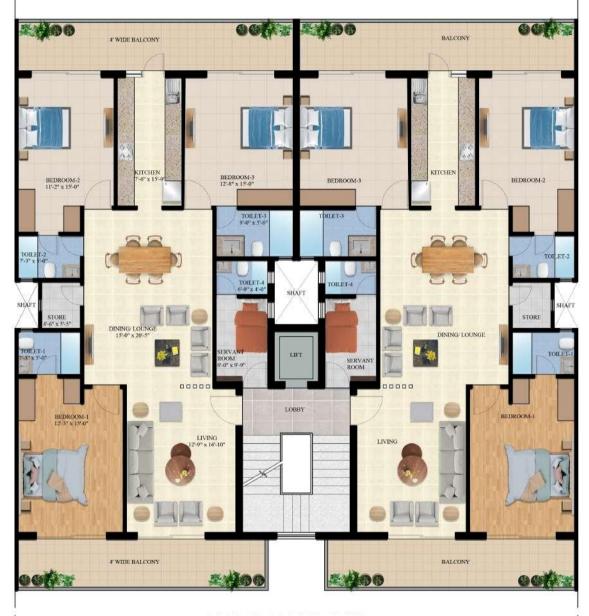

## **FLOORS**

STILT+4

1550 sqft

TYPICAL FLOOR PLAN

| Floors                    |                                                                                                                                                                                                                   |                                                                                                                                                                                                                                                                                                                                                          |                        |                                                                                                                                                                                                                                                                                                                                                                                                                                                                                                                                                                                                                                                                                                                                                                                                                                                                                                                                                                                                                                                                                                                                                                                                                                                                                                                                                                                                                                                                                                                                                                                                                                                                                                                                                                                                                                                                                                                                                                                                                                                                                                                              |
|---------------------------|-------------------------------------------------------------------------------------------------------------------------------------------------------------------------------------------------------------------|----------------------------------------------------------------------------------------------------------------------------------------------------------------------------------------------------------------------------------------------------------------------------------------------------------------------------------------------------------|------------------------|------------------------------------------------------------------------------------------------------------------------------------------------------------------------------------------------------------------------------------------------------------------------------------------------------------------------------------------------------------------------------------------------------------------------------------------------------------------------------------------------------------------------------------------------------------------------------------------------------------------------------------------------------------------------------------------------------------------------------------------------------------------------------------------------------------------------------------------------------------------------------------------------------------------------------------------------------------------------------------------------------------------------------------------------------------------------------------------------------------------------------------------------------------------------------------------------------------------------------------------------------------------------------------------------------------------------------------------------------------------------------------------------------------------------------------------------------------------------------------------------------------------------------------------------------------------------------------------------------------------------------------------------------------------------------------------------------------------------------------------------------------------------------------------------------------------------------------------------------------------------------------------------------------------------------------------------------------------------------------------------------------------------------------------------------------------------------------------------------------------------------|
| Floor Size                | UGF                                                                                                                                                                                                               | FF                                                                                                                                                                                                                                                                                                                                                       | SF                     | TF                                                                                                                                                                                                                                                                                                                                                                                                                                                                                                                                                                                                                                                                                                                                                                                                                                                                                                                                                                                                                                                                                                                                                                                                                                                                                                                                                                                                                                                                                                                                                                                                                                                                                                                                                                                                                                                                                                                                                                                                                                                                                                                           |
| 1550                      | 1,12,37,500                                                                                                                                                                                                       | 1,04,62,500                                                                                                                                                                                                                                                                                                                                              | 1,03,07,500            | 1,10,82,500                                                                                                                                                                                                                                                                                                                                                                                                                                                                                                                                                                                                                                                                                                                                                                                                                                                                                                                                                                                                                                                                                                                                                                                                                                                                                                                                                                                                                                                                                                                                                                                                                                                                                                                                                                                                                                                                                                                                                                                                                                                                                                                  |
| Price Per Sq. Ft. 7250    |                                                                                                                                                                                                                   | 6750                                                                                                                                                                                                                                                                                                                                                     | 6650                   | 7150                                                                                                                                                                                                                                                                                                                                                                                                                                                                                                                                                                                                                                                                                                                                                                                                                                                                                                                                                                                                                                                                                                                                                                                                                                                                                                                                                                                                                                                                                                                                                                                                                                                                                                                                                                                                                                                                                                                                                                                                                                                                                                                         |
| 1800                      | 1,30,50,000                                                                                                                                                                                                       | 1,21,50,000                                                                                                                                                                                                                                                                                                                                              | 1,19,70,000            | 1,28,70,000                                                                                                                                                                                                                                                                                                                                                                                                                                                                                                                                                                                                                                                                                                                                                                                                                                                                                                                                                                                                                                                                                                                                                                                                                                                                                                                                                                                                                                                                                                                                                                                                                                                                                                                                                                                                                                                                                                                                                                                                                                                                                                                  |
| er Sq. Ft.                | 7250                                                                                                                                                                                                              | 6750                                                                                                                                                                                                                                                                                                                                                     | 6650                   | 7150                                                                                                                                                                                                                                                                                                                                                                                                                                                                                                                                                                                                                                                                                                                                                                                                                                                                                                                                                                                                                                                                                                                                                                                                                                                                                                                                                                                                                                                                                                                                                                                                                                                                                                                                                                                                                                                                                                                                                                                                                                                                                                                         |
| 2225                      | 1,59,08,750                                                                                                                                                                                                       | 1,46,85,000                                                                                                                                                                                                                                                                                                                                              | 1,44,62,500            | 1,56,86,250                                                                                                                                                                                                                                                                                                                                                                                                                                                                                                                                                                                                                                                                                                                                                                                                                                                                                                                                                                                                                                                                                                                                                                                                                                                                                                                                                                                                                                                                                                                                                                                                                                                                                                                                                                                                                                                                                                                                                                                                                                                                                                                  |
| er Sq. Ft.                | 7150                                                                                                                                                                                                              | 6600                                                                                                                                                                                                                                                                                                                                                     | 6500                   | 7050                                                                                                                                                                                                                                                                                                                                                                                                                                                                                                                                                                                                                                                                                                                                                                                                                                                                                                                                                                                                                                                                                                                                                                                                                                                                                                                                                                                                                                                                                                                                                                                                                                                                                                                                                                                                                                                                                                                                                                                                                                                                                                                         |
|                           |                                                                                                                                                                                                                   | Payment Plan                                                                                                                                                                                                                                                                                                                                             |                        |                                                                                                                                                                                                                                                                                                                                                                                                                                                                                                                                                                                                                                                                                                                                                                                                                                                                                                                                                                                                                                                                                                                                                                                                                                                                                                                                                                                                                                                                                                                                                                                                                                                                                                                                                                                                                                                                                                                                                                                                                                                                                                                              |
| Booking Amount            |                                                                                                                                                                                                                   | 5/6/7 L                                                                                                                                                                                                                                                                                                                                                  |                        |                                                                                                                                                                                                                                                                                                                                                                                                                                                                                                                                                                                                                                                                                                                                                                                                                                                                                                                                                                                                                                                                                                                                                                                                                                                                                                                                                                                                                                                                                                                                                                                                                                                                                                                                                                                                                                                                                                                                                                                                                                                                                                                              |
| Within 20 Days of Booking |                                                                                                                                                                                                                   | 20% of BSP less Booking Amount                                                                                                                                                                                                                                                                                                                           |                        |                                                                                                                                                                                                                                                                                                                                                                                                                                                                                                                                                                                                                                                                                                                                                                                                                                                                                                                                                                                                                                                                                                                                                                                                                                                                                                                                                                                                                                                                                                                                                                                                                                                                                                                                                                                                                                                                                                                                                                                                                                                                                                                              |
| On allotment              |                                                                                                                                                                                                                   | 10% of BSP                                                                                                                                                                                                                                                                                                                                               |                        |                                                                                                                                                                                                                                                                                                                                                                                                                                                                                                                                                                                                                                                                                                                                                                                                                                                                                                                                                                                                                                                                                                                                                                                                                                                                                                                                                                                                                                                                                                                                                                                                                                                                                                                                                                                                                                                                                                                                                                                                                                                                                                                              |
| On start of Construction  |                                                                                                                                                                                                                   | 10% of BSP                                                                                                                                                                                                                                                                                                                                               |                        |                                                                                                                                                                                                                                                                                                                                                                                                                                                                                                                                                                                                                                                                                                                                                                                                                                                                                                                                                                                                                                                                                                                                                                                                                                                                                                                                                                                                                                                                                                                                                                                                                                                                                                                                                                                                                                                                                                                                                                                                                                                                                                                              |
| On 1st floor slab         |                                                                                                                                                                                                                   | 10% of BSP                                                                                                                                                                                                                                                                                                                                               |                        |                                                                                                                                                                                                                                                                                                                                                                                                                                                                                                                                                                                                                                                                                                                                                                                                                                                                                                                                                                                                                                                                                                                                                                                                                                                                                                                                                                                                                                                                                                                                                                                                                                                                                                                                                                                                                                                                                                                                                                                                                                                                                                                              |
| On 2nd Floor Slab         |                                                                                                                                                                                                                   | 10% of BSP                                                                                                                                                                                                                                                                                                                                               |                        |                                                                                                                                                                                                                                                                                                                                                                                                                                                                                                                                                                                                                                                                                                                                                                                                                                                                                                                                                                                                                                                                                                                                                                                                                                                                                                                                                                                                                                                                                                                                                                                                                                                                                                                                                                                                                                                                                                                                                                                                                                                                                                                              |
| On top Floor Salb         |                                                                                                                                                                                                                   | 10% of BSP                                                                                                                                                                                                                                                                                                                                               |                        |                                                                                                                                                                                                                                                                                                                                                                                                                                                                                                                                                                                                                                                                                                                                                                                                                                                                                                                                                                                                                                                                                                                                                                                                                                                                                                                                                                                                                                                                                                                                                                                                                                                                                                                                                                                                                                                                                                                                                                                                                                                                                                                              |
| On Completion of Flooring |                                                                                                                                                                                                                   | 10% of BSP                                                                                                                                                                                                                                                                                                                                               |                        |                                                                                                                                                                                                                                                                                                                                                                                                                                                                                                                                                                                                                                                                                                                                                                                                                                                                                                                                                                                                                                                                                                                                                                                                                                                                                                                                                                                                                                                                                                                                                                                                                                                                                                                                                                                                                                                                                                                                                                                                                                                                                                                              |
| On Completion of Services |                                                                                                                                                                                                                   | 10% of BSP                                                                                                                                                                                                                                                                                                                                               |                        |                                                                                                                                                                                                                                                                                                                                                                                                                                                                                                                                                                                                                                                                                                                                                                                                                                                                                                                                                                                                                                                                                                                                                                                                                                                                                                                                                                                                                                                                                                                                                                                                                                                                                                                                                                                                                                                                                                                                                                                                                                                                                                                              |
| On Offer of Possession    |                                                                                                                                                                                                                   | 10% of BSP                                                                                                                                                                                                                                                                                                                                               |                        |                                                                                                                                                                                                                                                                                                                                                                                                                                                                                                                                                                                                                                                                                                                                                                                                                                                                                                                                                                                                                                                                                                                                                                                                                                                                                                                                                                                                                                                                                                                                                                                                                                                                                                                                                                                                                                                                                                                                                                                                                                                                                                                              |
| Addition                  | nal Charges like Club                                                                                                                                                                                             | ,Car Parking,EDC,IBM                                                                                                                                                                                                                                                                                                                                     | IS,Power Backup instt. |                                                                                                                                                                                                                                                                                                                                                                                                                                                                                                                                                                                                                                                                                                                                                                                                                                                                                                                                                                                                                                                                                                                                                                                                                                                                                                                                                                                                                                                                                                                                                                                                                                                                                                                                                                                                                                                                                                                                                                                                                                                                                                                              |
|                           |                                                                                                                                                                                                                   |                                                                                                                                                                                                                                                                                                                                                          | •                      |                                                                                                                                                                                                                                                                                                                                                                                                                                                                                                                                                                                                                                                                                                                                                                                                                                                                                                                                                                                                                                                                                                                                                                                                                                                                                                                                                                                                                                                                                                                                                                                                                                                                                                                                                                                                                                                                                                                                                                                                                                                                                                                              |
|                           |                                                                                                                                                                                                                   |                                                                                                                                                                                                                                                                                                                                                          |                        |                                                                                                                                                                                                                                                                                                                                                                                                                                                                                                                                                                                                                                                                                                                                                                                                                                                                                                                                                                                                                                                                                                                                                                                                                                                                                                                                                                                                                                                                                                                                                                                                                                                                                                                                                                                                                                                                                                                                                                                                                                                                                                                              |
|                           | 1550 Per Sq. Ft.  1800 Per Sq. Ft.  2225 Per Sq. Ft.  Booking Amo Vithin 20 Days of On allotmer On start of Const On 1st floor s On 2nd Floor s On 2nd Floor s On Completion of On Completion of On Offer of Poss | 1550 1,12,37,500 Per Sq. Ft. 7250  1800 1,30,50,000 Per Sq. Ft. 7250  2225 1,59,08,750 Per Sq. Ft. 7150  Booking Amount Vithin 20 Days of Booking On allotment On start of Construction On 1st floor slab On 2nd Floor Slab On top Floor Salb On Completion of Flooring On Completion of Services On Offer of Possession  • Additional Charges like Club | Floor Size             | Floor Size   UGF   FF   SF   1550   1,12,37,500   1,04,62,500   1,03,07,500   1,03,07,500   1,03,07,500   1,03,07,500   1,03,07,500   1,03,07,500   1,03,07,500   1,03,07,500   1,03,07,500   1,03,07,500   1,03,07,500   1,03,07,500   1,03,07,500   1,03,07,500   1,03,07,500   1,03,07,500   1,03,07,500   1,03,07,500   1,03,07,500   1,03,07,000   1,19,70,000   1,19,70,000   1,19,70,000   1,19,70,000   1,19,70,000   1,19,70,000   1,19,70,000   1,19,70,000   1,19,70,000   1,19,70,000   1,19,70,000   1,19,70,000   1,19,70,000   1,19,70,000   1,19,70,000   1,19,70,000   1,19,70,000   1,19,70,000   1,19,70,000   1,19,70,000   1,19,70,000   1,19,70,000   1,19,70,000   1,19,70,000   1,19,70,000   1,19,70,000   1,19,70,000   1,19,70,000   1,19,70,000   1,19,70,000   1,19,70,000   1,19,70,000   1,19,70,000   1,19,70,000   1,19,70,000   1,19,70,000   1,19,70,000   1,19,70,000   1,19,70,000   1,19,70,000   1,19,70,000   1,19,70,000   1,19,70,000   1,19,70,000   1,19,70,000   1,19,70,000   1,19,70,000   1,19,70,000   1,19,70,000   1,19,70,000   1,19,70,000   1,19,70,000   1,19,70,000   1,19,70,000   1,19,70,000   1,19,70,000   1,19,70,000   1,19,70,000   1,19,70,000   1,19,70,000   1,19,70,000   1,19,70,000   1,19,70,000   1,19,70,000   1,19,70,000   1,19,70,000   1,19,70,000   1,19,70,000   1,19,70,000   1,19,70,000   1,19,70,000   1,19,70,000   1,19,70,000   1,19,70,000   1,19,70,000   1,19,70,000   1,19,70,000   1,19,70,000   1,19,70,000   1,19,70,000   1,19,70,000   1,19,70,000   1,19,70,000   1,19,70,000   1,19,70,000   1,19,70,000   1,19,70,000   1,19,70,000   1,19,70,000   1,19,70,000   1,19,70,000   1,19,70,000   1,19,70,000   1,19,70,000   1,19,70,000   1,19,70,000   1,19,70,000   1,19,70,000   1,19,70,000   1,19,70,000   1,19,70,000   1,19,70,000   1,19,70,000   1,19,70,000   1,19,70,000   1,19,70,000   1,19,70,000   1,19,70,000   1,19,70,000   1,19,70,000   1,19,70,000   1,19,70,000   1,19,70,000   1,19,70,000   1,19,70,000   1,19,70,000   1,19,70,000   1,19,70,000   1,19,70,000   1,19,70,000   1,19,70,000   1,19,7 |